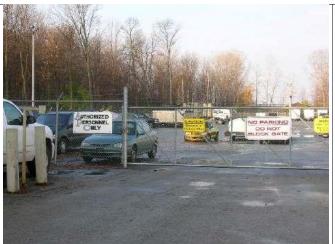

### **Storage Facilities & Locations**

Our storage is extremely secure. We have signs clearly posted, an 8ft fence with barbwire, and video surveillance. You're collateral is safe in our hands!

Your clients may want their personal property in the event they did not clean the unit out prior to the repossession.
We store property in dry, secure storage for 90 days.