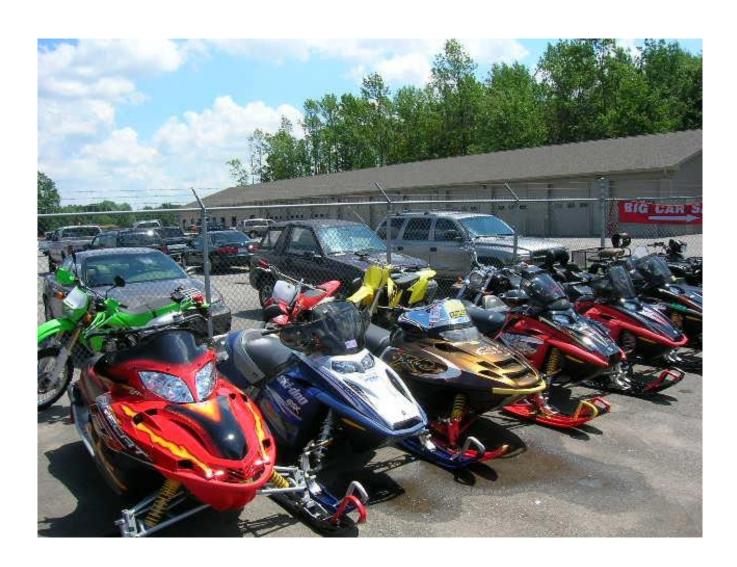

### **BRS SALES LOT**

- OVER TWO ACRES
- OVER 100 UNITS SOLD PER MONTH
- PRODUCING BETTER RETURNS THAN ANY OTHER AUCTION IN MICHIGAN.

When we sell. We sell! Toys, RV's, cars, trucks, boats. They don't last long on our lot. NO auction house in the state will give you more money for a return on your collateral than Best Recovery Services.

Our sales staff is here to make you money. 6 days a week, they are taking bids and selling collateral. We are always working for you!

Kevin and Randy are working hard to make you a return on your collateral. Personable, retail sales always get you a better return than the auction!