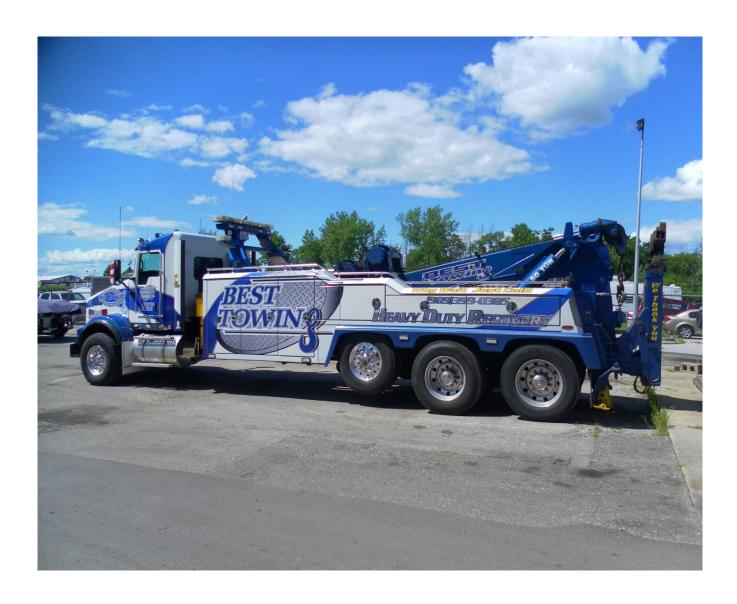

There are currently 30 flat bed wreckers and sneaker trucks operating 24 hours a day providing services throughout the lower peninsula of Michigan. We also have big rigs equipped to retrieve heavy equipment of any size.

## **Equipment**

We have the capabilities to repossess heavy equipment and transport!

Tractor trailers are another advantage we have. No job is too big for BRS!

Flatbed wreckers are the way we roll. They are safe, cause no damage and allow us to pick up units with or without keys.