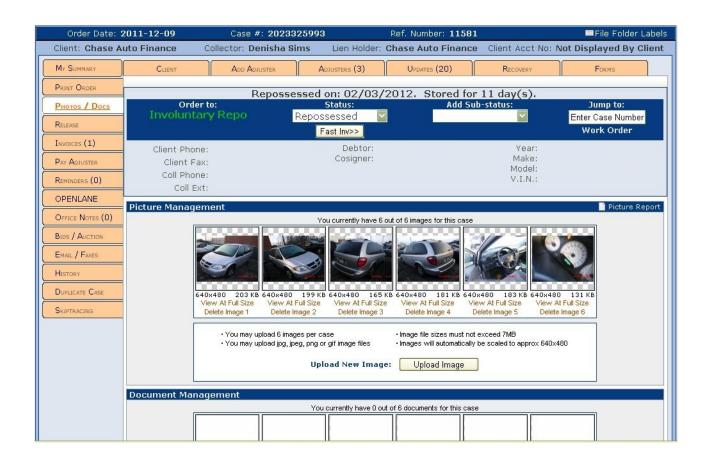

# **Recovery Database Network** is **Your** complete solution to collateral monitoring.

Recovery Database Network will allow you to access condition reports, images and updates in real time as they are entered into the system.