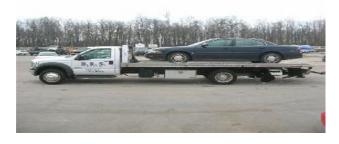

There are currently 30 flat bed wreckers and sneaker trucks operating 24 hours a day providing services throughout the lower peninsula of Michigan. We also have big rigs equipped to retrieve heavy equipment of any size.

## **Equipment**

We have the capabilities to repossess heavy equipment and transport!

Tractor trailers are another advantage we have. No job is too big for BRS!

Flatbed wreckers are the way we roll. They are safe, cause no damage and allow us to pick up units with or without keys.